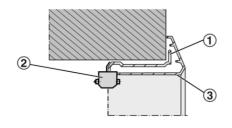

# Ventilation grille with concealed screw fixing

① Installation subframe

② Concealed screw fixing

③ Ventilation grille

Ventilation grille with spring clip fixing

Installation subframe
 Spring clip
 Ventilation grille