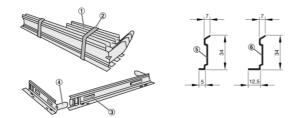

#### Parts and characteristics

• Installation subframe consisting of angle sections

## Installation subframe ER 12.5 for ventilation grilles and WGK external weather louvres

Frame sections
 Colour-coded tape
 Fixing tab
 Tongue joint
 Frame profile

Note: transparent tape

# Installation subframe ER 5 for ventilation grilles

① Frame sections

② Colour-coded tape

③ Fixing tab

④ Tongue joint ⑤ Frame profile

Note: brown tape

### Installation subframe ER 12.5/5 for ventilation grilles

① Frame sections

- Colour-coded tape
- ③ Fixing tab
- ④ Tongue joint
- ⑤ Profile of transverse section⑥ Profile of longitudinal section

Note: red tape