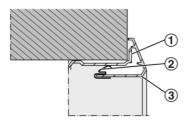

# Ventilation grille with concealed screw fixing

① Installation subframe

② Concealed screw fixing

③ Ventilation grille

Ventilation grille with spring clip fixing

Installation subframe
 Spring clip
 Ventilation grille