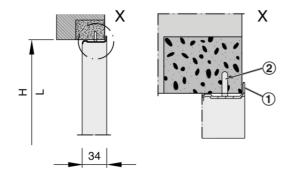

Installation dimensions of installation subframe ER for ventilation grilles

① Installation subframe

② Fixing tab