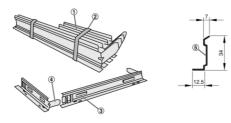

## Installation subframe ER 12.5 for ventilation grilles and WGK external weather louvres

Frame sections
 Colour-coded tape
 Fixing tab
 Tongue joint
 Frame profile

Note: transparent tape