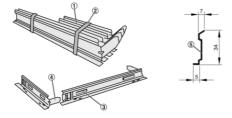

# Installation subframe ER 5 for ventilation grilles

① Frame sections

② Colour-coded tape

③ Fixing tab

④ Tongue joint ⑤ Frame profile

Note: brown tape