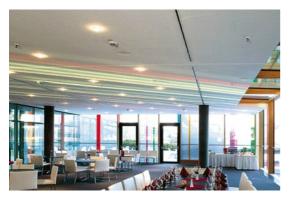

### PURELINE SLOT DIFFUSER

Unobtrusive

The PURELINE slot diffusers are neat devices that blend in perfectly with any ceiling.

Versatile

Adjustable air discharge - horizontal, angled or even vertical - makes the diffusers a versatile option for many applications, such as to provide an air curtain to protect fresh food counters.

As a big plus, there is less contamination of the ceiling with the PURELINE slot diffusers. This has been tested on a dedicated test rig of RWTH Aachen University, where a standard dust (ASHRAE) was used to compare the contamination caused by different types of diffusers. PURELINE came out as the cleanest slot diffuser by far.