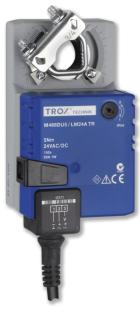

MULTILEAF DAMPER WITH ACTUATOR

ACTUATOR LM24A

### FOR THE OPENING AND CLOSING OF DAMPERS IN AIR CONDITIONING SYSTEMS

Actuators for Type JZ, JZ-AL, JZ-LL, JZ-LL-AL, JZ-HL, JZ-HL-AL multileaf dampers

- Change of the damper blade position for two different operating situations
  Supply voltage 24 V AC/DC or 230 V AC
  Control input signal: 1-wire-control or 2-wire control (3-point)
  Mechanical stops
  Potrofit poscible

- Retrofit possible

Optional equipment and accessories

- Fast-running actuatorsAuxiliary switch

### Parts and characteristics

- Mechanical stops for limiting the damper blade positions
  Actuators with overload protection
- Control input signal: 1-wire-control or 2-wire-control (3-point, open/close)
  Optional auxiliary switch for capturing the end positions
  Release button to allow for manual operation