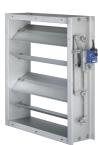

MULTILEAF DAMPER WITH ACTUATOR

ACTUATOR LM24A

### FOR THE OPENING AND CLOSING OF DAMPERS IN AIR CONDITIONING SYSTEMS

Actuators for Type JZ, JZ-AL, JZ-LL, JZ-LL-AL, JZ-HL, JZ-HL-AL multileaf dampers

- Change of the damper blade position for two different operating situations
  Supply voltage 24 V AC/DC or 230 V AC
  Control input signal: 1-wire-control or 2-wire control (3-point)
  Mechanical stops
  Potrofit poscible

#### Application

- Actuators for opening and closing
  Opening and closing of Type JZ, JZ-AL, JZ-LL, JZ-LL-AL, JZ-HL, JZ-HL-AL multileaf dampers